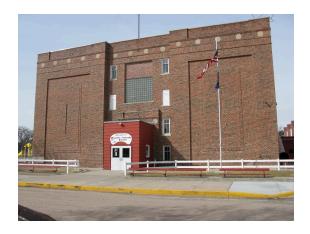

## WAUNETA-PALISADE SCHOOLS NOTICE OF INVITATION FOR BIDS

Sealed bids are requested for purchase of the following described real estate (the "Property") of Wauneta-Palisade Schools: Lots 1 through 12, Block 12, Original Town of New Palisade, Hitchcock County, Nebraska. The Property is the attendance center, land, and building of the Palisade School Building located at 206 N. Reynolds Street, Palisade, Nebraska.