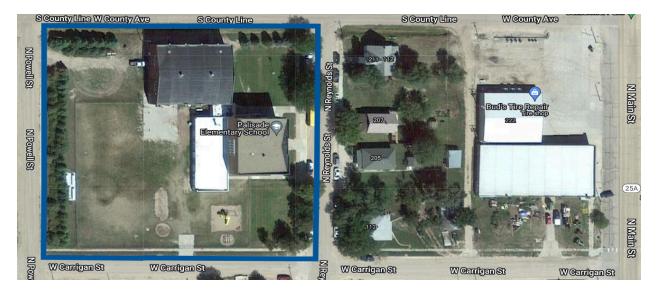

## WAUNETA-PALISADE SCHOOLS NOTICE OF INVITATION FOR BIDS

Sealed bids are requested for purchase of the following described real estate (the "Property") of Wauneta-Palisade Schools: Lots 1 through 12, Block 12, Original Town of New Palisade, Hitchcock County, Nebraska. The Property is the attendance center, land, and building of the Palisade School Building located at 206 N. Reynolds Street, Palisade, Nebraska.